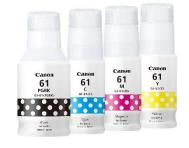

### What inks can I use with my printer?

GI-61 < PGBK > GI-61 <C> GI-61 <M> GI-61 < Y >

| GENERAL FEATURES                        |                                                                                                                                                                                                                                                                                                                                                                                                                                                                                                                                                                           |
|-----------------------------------------|---------------------------------------------------------------------------------------------------------------------------------------------------------------------------------------------------------------------------------------------------------------------------------------------------------------------------------------------------------------------------------------------------------------------------------------------------------------------------------------------------------------------------------------------------------------------------|
| Model                                   | PIXMA G3620 MegaTank                                                                                                                                                                                                                                                                                                                                                                                                                                                                                                                                                      |
| Ink Type                                | 4 Bottles (PGBK / C / M / Y)                                                                                                                                                                                                                                                                                                                                                                                                                                                                                                                                              |
| Maximum Print Resolution                | 4,800 dpi <sup>*1</sup> x 1,200 dpi                                                                                                                                                                                                                                                                                                                                                                                                                                                                                                                                       |
| 6:                                      | Approx. 445 x 330 x 167mm                                                                                                                                                                                                                                                                                                                                                                                                                                                                                                                                                 |
| Size                                    | Approx. 17.6 x 13 x 6.6 inch                                                                                                                                                                                                                                                                                                                                                                                                                                                                                                                                              |
| Weight                                  | Approx. 6.4 kg                                                                                                                                                                                                                                                                                                                                                                                                                                                                                                                                                            |
|                                         | Approx. 14.1 lbs                                                                                                                                                                                                                                                                                                                                                                                                                                                                                                                                                          |
| Display                                 | Full Dot LCD                                                                                                                                                                                                                                                                                                                                                                                                                                                                                                                                                              |
| Interface                               | USB / Wireless                                                                                                                                                                                                                                                                                                                                                                                                                                                                                                                                                            |
| Input Power                             | AC 100-240 V, 50/60 Hz                                                                                                                                                                                                                                                                                                                                                                                                                                                                                                                                                    |
| PRINT SPEED                             |                                                                                                                                                                                                                                                                                                                                                                                                                                                                                                                                                                           |
| Document: Colour <sup>*2</sup>          | Approx. 5.0 ipm                                                                                                                                                                                                                                                                                                                                                                                                                                                                                                                                                           |
| Document: Black & White <sup>*2</sup>   | Approx. 9.1 ipm                                                                                                                                                                                                                                                                                                                                                                                                                                                                                                                                                           |
| Photo (4" x 6") <sup>*2</sup>           | Approx. 45 sec                                                                                                                                                                                                                                                                                                                                                                                                                                                                                                                                                            |
| POWER CONSUMPTION                       |                                                                                                                                                                                                                                                                                                                                                                                                                                                                                                                                                                           |
| OFF                                     | Approx. 0.2 W                                                                                                                                                                                                                                                                                                                                                                                                                                                                                                                                                             |
| Standby (MFP: scanning lamp is off)     |                                                                                                                                                                                                                                                                                                                                                                                                                                                                                                                                                                           |
| USB connection to PC                    | Approx. 0.6 W                                                                                                                                                                                                                                                                                                                                                                                                                                                                                                                                                             |
| Standby (all ports connected, MFP:      | Approx 4.2.W                                                                                                                                                                                                                                                                                                                                                                                                                                                                                                                                                              |
| scanning lamp is off)                   | Approx. 1.2 W                                                                                                                                                                                                                                                                                                                                                                                                                                                                                                                                                             |
| Time to enter Standby mode              | Approx. 11 min 4 sec                                                                                                                                                                                                                                                                                                                                                                                                                                                                                                                                                      |
| ENVIRONMENT                             |                                                                                                                                                                                                                                                                                                                                                                                                                                                                                                                                                                           |
| Operating Environment <sup>*5</sup>     | Temperature: 5 °C - 35 °C, Humidity: 10% RH – 90% RH (no dew condensation)                                                                                                                                                                                                                                                                                                                                                                                                                                                                                                |
| Recommended Environment *6              | Temperature: 15 °C - 30 °C, Humidity: 10% RH - 80% RH (no dew condensation)                                                                                                                                                                                                                                                                                                                                                                                                                                                                                               |
| Storage Environment                     | Temperature: 0 °C - 40 °C, Humidity: 5% RH - 95% RH (no dew condensation)                                                                                                                                                                                                                                                                                                                                                                                                                                                                                                 |
| ACOUSTIC NOISE (PC PRINT)               |                                                                                                                                                                                                                                                                                                                                                                                                                                                                                                                                                                           |
| Quiet Mode                              | Available                                                                                                                                                                                                                                                                                                                                                                                                                                                                                                                                                                 |
| Acoustic Noise (PC Print) Plain Paper*7 | Approx. 49.5 dB(A)                                                                                                                                                                                                                                                                                                                                                                                                                                                                                                                                                        |
| PRINT HEAD / INK                        |                                                                                                                                                                                                                                                                                                                                                                                                                                                                                                                                                                           |
| Number of Nozzles                       | Total 1,792 nozzles (BK: 640 nozzles, C / M / Y 384x3 nozzles)                                                                                                                                                                                                                                                                                                                                                                                                                                                                                                            |
| PRINTABLE WIDTH                         |                                                                                                                                                                                                                                                                                                                                                                                                                                                                                                                                                                           |
|                                         | Up to 203.2 mm (8"), Borderless: Up to 216 mm (8.5")                                                                                                                                                                                                                                                                                                                                                                                                                                                                                                                      |
| PRINTABLE AREA                          |                                                                                                                                                                                                                                                                                                                                                                                                                                                                                                                                                                           |
| Borderless Printing*3                   | Top/Bottom/Right/Left margin: each 0 mm                                                                                                                                                                                                                                                                                                                                                                                                                                                                                                                                   |
|                                         | Top, Botton, and grave Lott many in the country mini                                                                                                                                                                                                                                                                                                                                                                                                                                                                                                                      |
| Bordered Printing                       | <ul> <li>#10 Envelope / DL Envelope Top: 8 mm, Bottom: 12.7 mm, Right: 3.4 mm, Left: 3.4 mm</li> <li>Envelopes (C5, Monarch (98.4x190.5)) Top: 8 mm, Bottom: 12.7 mm, Right: 5.6 mm, Left: 5.6 mm</li> <li>Square (127 mm x 127 mm) Top: 6 mm, Bottom: 6 mm, Right: 6 mm, Left: 6 mm</li> <li>Square (89 mm x 89 mm) Top: 5 mm, Bottom: 5 mm, Right: 5 mm, Left: 5 mm</li> <li>LTR / LGL / Foolscap (215.9x330.2), B-Oficio (215x335) Top: 3 mm, Bottom: 5 mm, Right: 6.3 mm, Left: 6.4 mm</li> <li>Other Top: 3 mm, Bottom: 5 mm, Right: 3.4 mm, Left: 3.4 mm</li> </ul> |
|                                         |                                                                                                                                                                                                                                                                                                                                                                                                                                                                                                                                                                           |