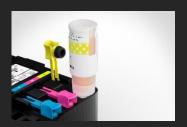

### **REFILL INK TANKS WITH EASE**

The mega-sized refillable ink tanks have been thoughtfully designed so you can quickly and easily top up your tanks with no fuss or mess. The non-squeeze ink bottle refills feature a unique nozzle that ensures each bottle can only refill the right coloured tank, so there's no chance of making a mistake.