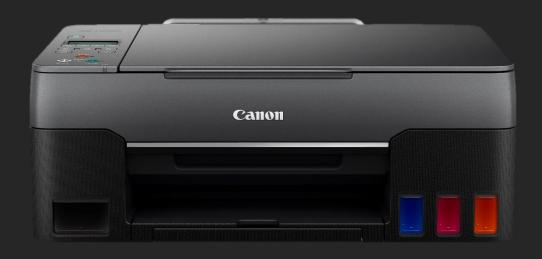

## PIXMA G3620 MMMegaTank

## A High-Yield and Quality Printer You Can Depend On

### **REFILL INK TANKS WITH EASE**

The mega-sized refillable ink tanks have been thoughtfully designed so you can quickly and easily top up your tanks with no fuss or mess. The non-squeeze ink bottle refills feature a unique nozzle that ensures each bottle can only refill the right coloured tank, so there's no chance of making a mistake.